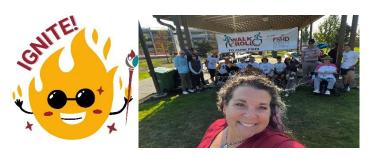

## PNW Chapter—Notes and News, October/November 2022

W be did it!!! On Sept. 10<sup>th</sup> at Town Square Park in Federal Way, a

powerful group of FSHers and their family and friends came together to celebrate our organization and all that is happening to bring our community closer to a cure. Special guests included Dr. Wang from University of Washington and his brand new baby girl and the therapy dogs of Nancy Payton & friends. Thank you to Outdoors for All for the collaboration on bringing a GRIT Wheelchair for all of us to try out. Our top fundraiser at the time of the event was Sarah Wong of Vancouver, Canada. Other folks who made efforts include Ranae Beeker and her Women on Wellness Warriors, Nancy Payton, and Matt McCoy, recently moved here from Utah. We have raised over \$20,000 for the FSHD Society and I thank you for your time and energy to surpass our \$15,000 goal!

To view more photos from our Walk and Roll event CLICK HERE.