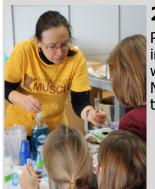

# Lab Day: Muscle Research at the University of Minnesota

Saturday, March 25th, 2023, 10:30am-1pm

Located at the CCRB Atrium, Seminar Room 1-125 & Café

2231 6th ST SE, Minneapolis, 55455

Please join us for this great opportunity to learn more about muscle research happening at the University of Minnesota. Guests will have a unique opportunity to interact with labs and meet the researchers who are working everyday to find a cure to MD. MD Center Clinics and the Clinical Research Team will also share exciting opportunities to get involved.

## Lab Day: Muscle Research at the University of Minnesota

Saturday, March 25th, 2023, 10:30am-1pm

Located at the CCRB Atrium, Seminar Room 1-125 & Café

2231 6th ST SE, Minneapolis, 55455

Please join us for this great opportunity to learn more about muscle research happening at the University of Minnesota. Guests will have a unique opportunity to interact with labs and meet the researchers who are working everyday to find a cure to MD. MD Center Clinics and the Clinical Research Team will also share exciting opportunities to get involved.