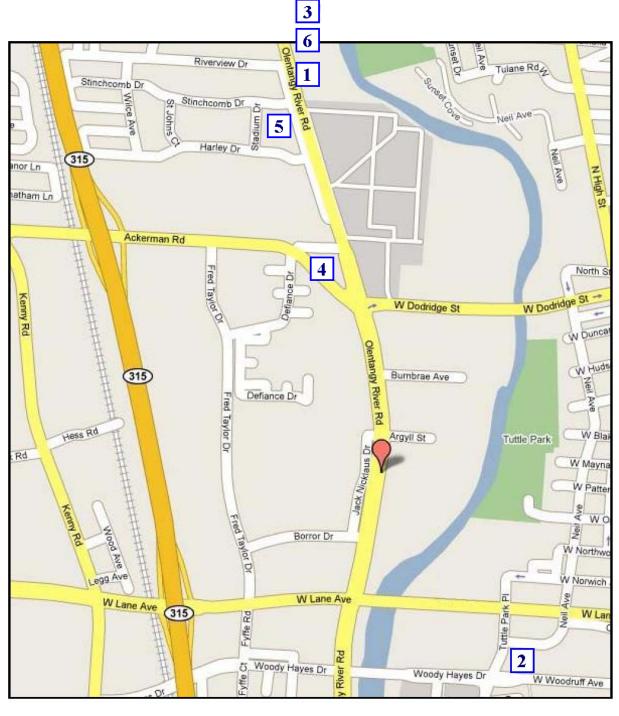

# **Fawcett Center**

2400 Olentangy River Road Columbus, Ohio 43210 Hotel Listing

| 1. | University Plaza Hotel | 3110 Olentangy River Rd. Columbus, OH | 1-877-677-5292 |
|----|------------------------|---------------------------------------|----------------|
| 2. | The Blackwell          | 2110 Tuttle Park Place Columbus, OH   | 1-866-247-4003 |
| 3. | The Baymont Inn        | 3246 Olentangy River Rd. Columbus, OH | 1-614-267-4646 |
| 4. | Red Roof Inn           | 441 Ackerman Rd. Columbus, OH         | 1-800-RED-ROOF |
| 5. | Fairfield Inn          | 3031 Olentangy River Rd. Columbus OH  | 1-614-267-1111 |
| 6. | Hilton Garden Inn      | 3232 Olentangy River Rd. Columbus, OH | 1-614-263-7200 |
|    |                        |                                       |                |