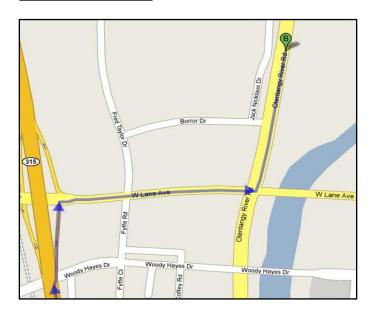

## **Directions to the Fawcett Center**

North

W Lane Ave

W Lane Ave

W Lane Ave

Woody Haves Dr

Woody Haves Dr

Woody Haves Dr

Woody Haves Dr

South / East / West

## **FROM THE NORTH**

- 1. Take either I-71 South or SR 23 South to I-270 West.
- 2. Take I-270 West to OH 315 South.
- 3. Follow OH 315 South to the Lane Avenue exit.
- 4. Turn Left (East) onto Lane Avenue.
- 5. Take Lane Avenue to Olentangy River Road (third traffic light).
- 6. Turn Left (North) onto Olentangy River Road.
- 7. The Fawcett Center is the first driveway on the right side (East) of Olentangy River Road.

### FROM THE SOUTH

- 1. Take either I-71 North to OH 315 North, or SR 23 North to I-270 West to I-71 North to OH 315 North.
- 2. Follow OH 315 North to the Lane Avenue exit.
- 3. Turn Right (East) onto Lane Avenue.
- 4. Take Lane Avenue to Olentangy River Road (second traffic light).
- 5. Turn Left (North) onto Olentangy River Road.
- 6. The Fawcett Center is the first driveway on the right (East) side of Olentangy River Road.

#### FROM THE EAST

- 1. Take I-670 West to OH 315 North.
- 2. Follow OH 315 North to the Lane Avenue exit.
- 3. Turn Right (East) onto Lane Avenue.
- 4. Take Lane Avenue to Olentangy River Road (second traffic light).
- 5. Turn Left (North) onto Olentangy River Road.
- 6. The Fawcett Center is the first driveway on the right (East) side of Olentangy River Road.

#### FROM THE WEST

- 1. Take I-70 East to I-670 East to OH 315 North.
- 2. Follow OH 315 North to the Lane Avenue exit.
- 3. Turn Right (East) onto Lane Avenue.
- 4. Take Lane Avenue to Olentangy River Road (second traffic light).
- 5. Turn Left (North) onto Olentangy River Road.
- 6. The Fawcett Center is the first driveway on the right (East) side of Olentangy River Road.