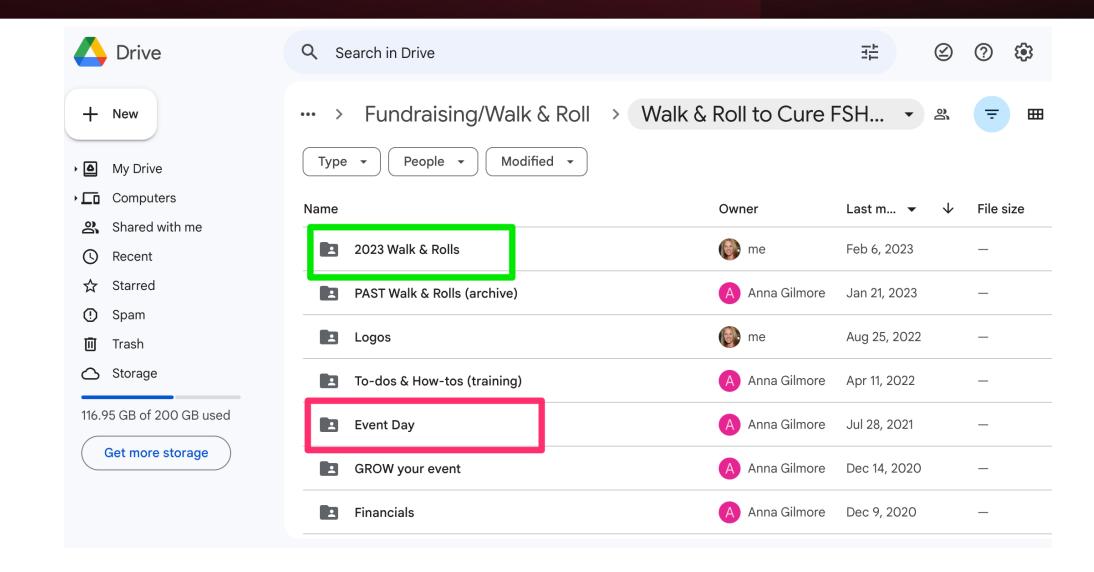

# EVENT-DAY Folder access at FSHDSociety.org/Walk-Roll-Volunteer-Resources

#### **EVENT-DAY Folder in Toolkit**