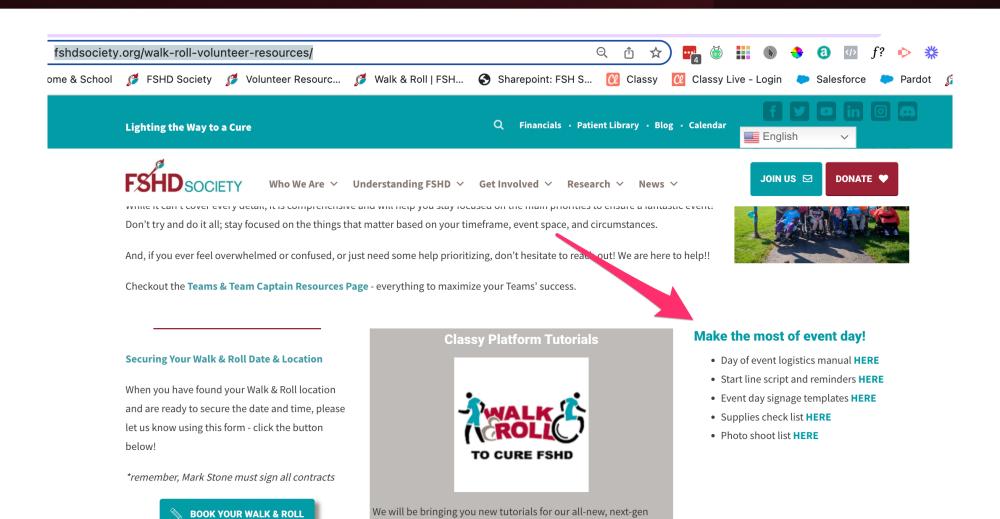

# EVENT-DAY Folder access at FSHDSociety.org/Walk-Roll-Volunteer-Resources

#### **EVENT-DAY Folder in Toolkit**