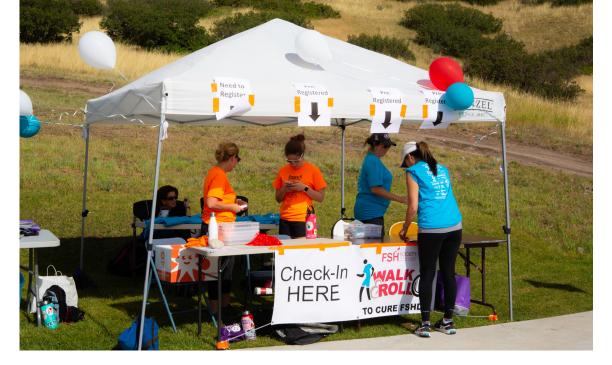

# Registration Setup

- "One Stop Shopping"
  - Check-In/Register
  - Donate
- Signs for designated lines ('pre-registered', 'need to register')
- Registration Volunteers: cool, calm, collected
  - 1 for every 25 Registrants
  - 1 shirt 'runner'
- QR code flyers taped to table

# Check-in Procedures

#### **STEP 1: REGISTRATION**

"Welcome!! Did you already sign up online [prior to Thursday night]?"

Yes!

1

Check off their name on the Check-in Sheet

Team Captain?

No

Direct them to scan the QR code & register online. Write in their name on the Check-in Sheet.