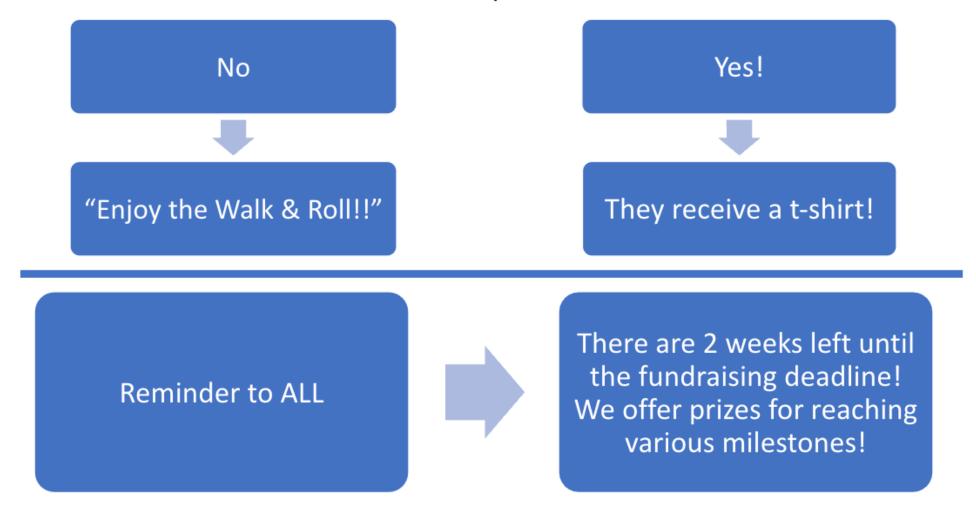

#### **STEP 3: T-SHIRTS & PRIZES**

Review the Check-in Sheet: Did the Participant raise \$100 or more?