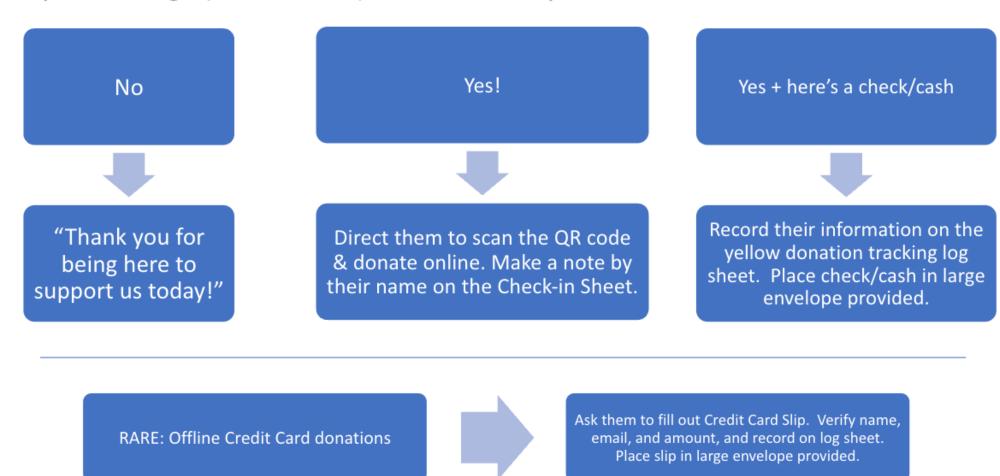

#### **STEP 2: DONATIONS**

"Are you making a(n additional) donation today?"

#### **STEP 3: T-SHIRTS & PRIZES**

Review the Check-in Sheet: Did the Participant raise \$100 or more?

## Step 4: CLOSE-OUT Procedures

- 1. Ensure ALL DONATIONS RECEIVED ON-SITE have been logged completely and accurately on the **yellow Donation Log sheets**.
- 2. If there is any miscellaneous revenue/cash received, tally it up, log it on the yellow log sheet as 'misc. revenue collected', and enclose it in the large envelope.
- 3. On each donation log sheet, **tally up** the total amount of dollars that correspond with that **donation log sheet**.
- 4. Pack *everything* in the **self-addressed return envelope**: All donations (checks, cash, credit card slips), donation log sheets, all check-in sheets, waiver petition sheet.
  - > Hand off to FSHDS Staff member.
  - ➤ If there is no FSHDS Staff on-site: ensure the envelope has a pre-paid shipping label affixed to it, and drop it off at the closest Fed-Ex drop-off site as soon as possible.