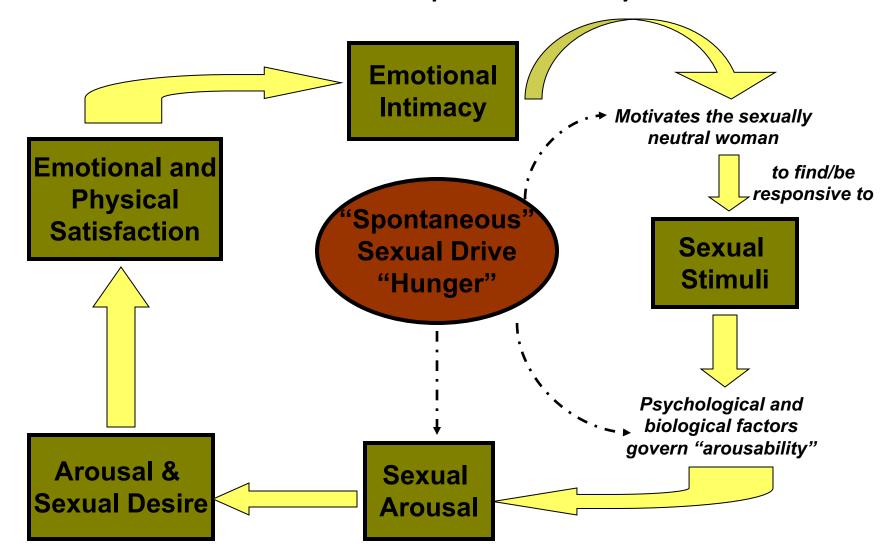

What do you want from "birth control"?

Birth control is good for more than just "baby" prevention!

- Cycle control?
- Fertility control?
- Hormonal suppression?
- Hormone replacement?