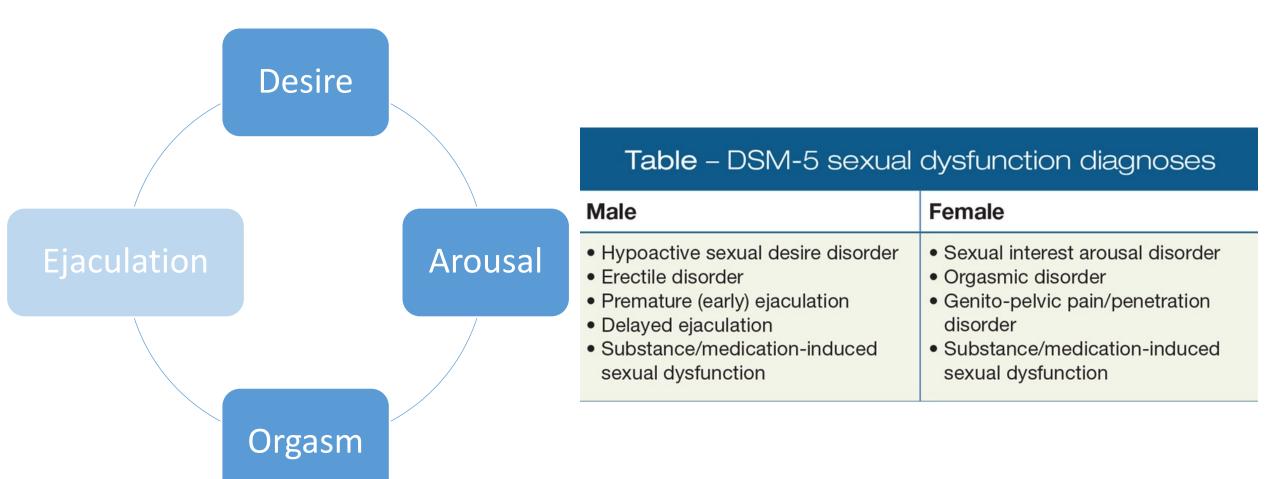

go"

• Many offices will ask that "problems" be addressed in visits outside of annual exam.

• If its more than can be addressed in a single visit, or in a well visit, schedule

a follow up



#### Female Sexual Health

#### Biological

- Age
- Menopause
- Physical health
- Hormones

#### Psychological

- Mental health
- Personality
- Life satisfaction
- Self-esteem

#### Social

- Partner
- Relationship
- Social support

Mernone et al. Psychobiological Factors of Sexual Functioning in Aging Women. Front. Psych; 2019.

#### Traditional Model of Sexual Response



Source: Masters & Johnson 1966<sup>3</sup>



# Female Sexual Response Cycle



Source: Modified from Basson, 2001<sup>5</sup>

# Female Sexual Response Cycle



Source: Modified from Basson, 2001<sup>5</sup>

#### Sexual Health



#### Approach and management to patients with neurological disorders reporting sexual dysfunction



Neurological examination

Spasticity

Sacral reflexes

Motor and sensory impairment

Claire Hentzen, Stefania Musco, Gérard Amarenco, Giulio Del Popolo, Jalesh N Panicker

Sexual difficulties are common in patients with neurological disorders, and different domains of sexual function— Lancet Neurol 2022; 21: 551-62 desire, arousal, orgasm, and ejaculation—can be affected. Advances in the past 7 years in structural and functional neuroimaging have contributed to a greater understanding of the neural pathways involved in the regulation of

Patient with neurological disorder reporting sexual dysfunction History taking Domains of sexual function affected Use of specific questionnaires Search