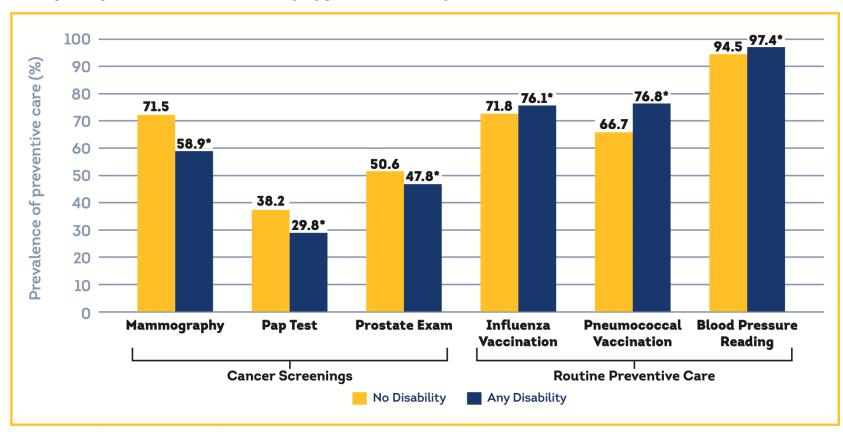

#### W/PWD are underscreened for gender specific care...

Figure 2. Percent of community-dwelling Medicare beneficiaries ages 65 and older reporting receipt of preventive services, by type of disability, 2013

SOURCE: Medicare Current Beneficiary Survey, 2013 Access to Care

NOTE: Survey data collected from community-dwelling beneficiaries ever enrolled in Medicare in 2013. Wald chi-squared tests make separate comparisons between the reference group (no disability) and beneficiaries with each type of disability. For each screening or preventive service, the test contains only beneficiaries reporting no disability and beneficiaries reporting any type of disability. \*p < 0.05