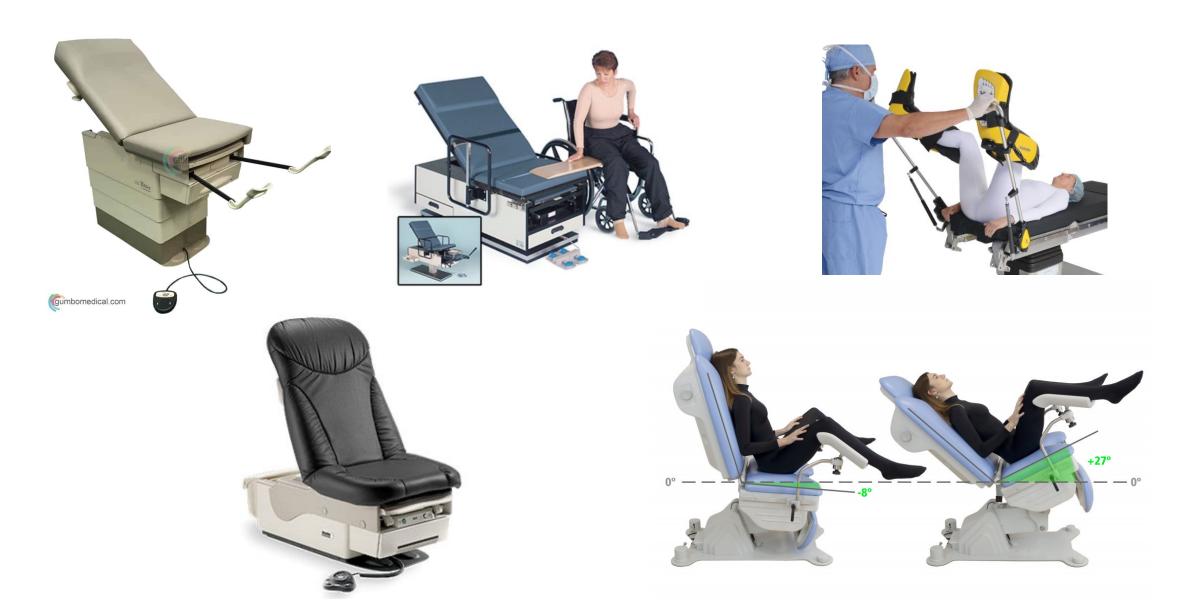

#### Gyn Exam Basics Care with mobility limitations

- Gyn Exam Essentials:
  - Discuss plan for visit FIRST!
  - Consider what is most comfortable for OTHER peri-care
- Team work (Provider, Patient, Staff, Aids, family, etc.)
  - for teens, adults: AVOID having family as aid unless discussed with patient FIRST alone
  - parents: don't be offended if they don't want you there. OFFER to step out.
- Use the right equipment/set up:
  - Empty Bladder
  - Equipment: Exam Bed with Adjustable Height, Leg Supports optional
  - Patient Lift / Transfer equipment
  - Speculum(s): Graves vs Pederson

#### Gyn Exam Basics Care with mobility limitations