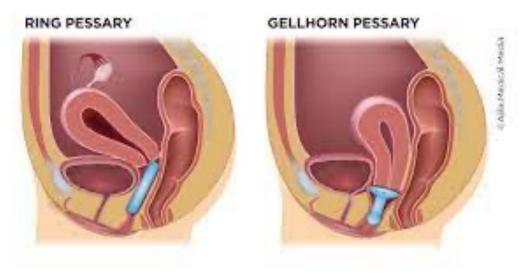

(higher in older adults)





**Urge Urinary Incontinence** (Gotta Go, Can't Hold It)

#### **Muscular disorders & Urinary Incontinence**



Potential treatment options for older children & adults:

- Behavioral changes & pelvic floor physical therapy
- Pessaries for women
- Surgery: slings, bulking agent injections

#### **Urinary Incontinence**



#### **Functional Incontinence**

 Factors such as physical impairment that prevent a person from getting to the bathroom in time when they need to urinate

Potential treatment options for older children & adults:

- Behavioral changes & pelvic floor physical therapy
- Medication
- Nerve stimulation treatments or Botox injections in the bladder





#### Poise Impressa Bladder Supports - Sizing Kit

Visit the Poise Store

3.4

337 ratings









https://www.voicesforpfd.org/find-a-provider/





Results at this time will only show providers practicing in the United States and Canada.

|            | Find a provider |    |
|------------|-----------------|----|
| Enter a lo | cation          |    |
| Within     | 10 Miles        | \$ |
| Enter Firs | t Name          |    |
| Enter Last | t Name          |    |









**About** 

Membership

Volunteer

**Education** 

Research

#### **Patient Education**

Articles, handouts, and infographics to help increase awareness about PT.





#### Patient Education

#### **Proper Toileting Posture**

When having a bowel movement, it is helpful to potoilet so that poop can leave easily. Typically, sittin supported or seated squat position) is best, but it a **Continue Reading** 

05/1/202