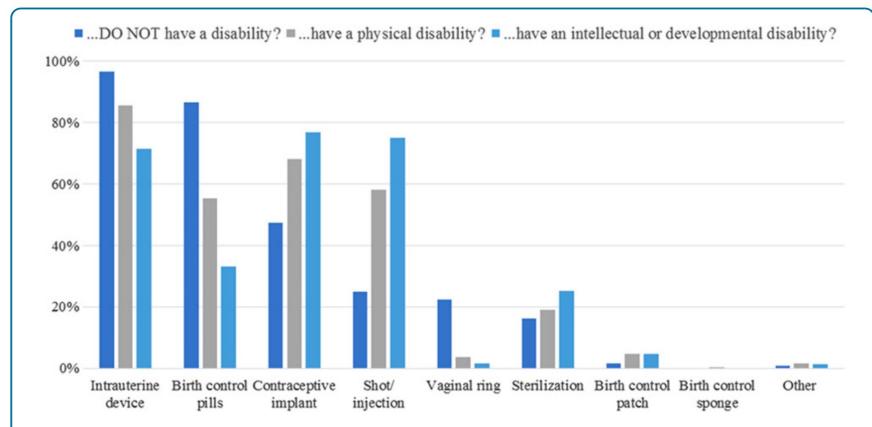

#### Doctors offer DIFFERENT contraception...

**FIG. 3.** Top three contraception recommendations. Responses to, "please rank the top three types of contraception that you most often recommend for patients who...[(1) do not have a disability; (2) have a physical disability; (3) have an intellectual or developmental disability]. Items were answered by full-length survey respondents who provided contraceptive counseling (N=241). Since many respondents did not provide numbered rankings (e.g., writing #2 next to their second choice), responses were recoded to reflect options that were selected as top three recommendations.