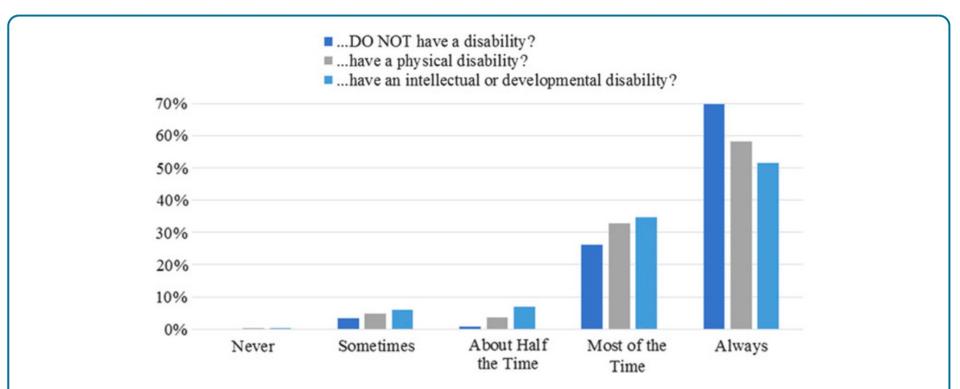

#### Doctors fail to offer contraception...

**FIG. 2.** Frequency of initiating contraceptive counseling. Responses to, "in your current practice, how often do you initiate contraceptive counseling with women of reproductive age who...[(1) do not have a disability; (2) have a physical disability; (3) have an intellectual or developmental disability]," were rated on a scale from "never" to "always." Items were answered by full-length survey respondents who provided contraceptive counseling (N= 244).