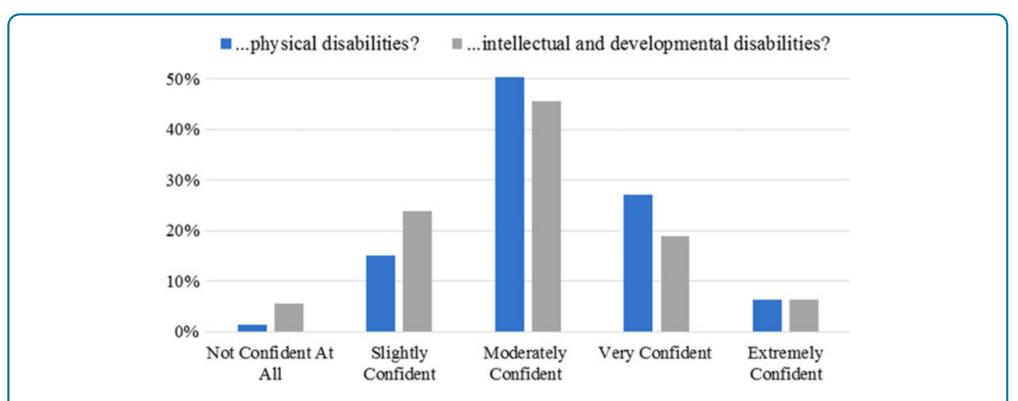

#### Doctors lack training...

**FIG. 1.** Confidence in ability to provide care to women with disabilities. Responses to, "how confident are you in your ability to provide appropriate healthcare for women with... [(1) physical disabilities; (2) intellectual and developmental disabilities]," were rated on a scale from "not confident at all" to "extremely confident" (N = 304).